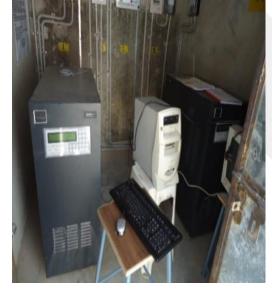

# RSPL MO

RSPL MO is easy to use, intuitive and gives a bird eyes view on your Solar Street Light Performance

Simple solution, Hardware integrated with high performance metrics and reliability. The most economical solution for large scale solar streetlight monitoring

Easy to Install and operate ,Hardware Integrated. Can be used with any Solar SLS as a black-box as well if need be.

Smart & versatile - remote monitoring & control

Intuitive user interface - quick & easy access via mobile app