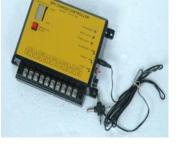

# RSPL MO

RSPL MO is easy to use, intuitive and gives a bird eyes view on your Solar Street Light Performance

Simple solution, Hardware integrated with high performance metrics and reliability. The most economical solution for large scale solar streetlight monitoring

Easy to Install and operate ,Hardware Integrated. Can be used with any Solar SLS as a black-box as well if need be.

Smart & versatile - remote monitoring & control

Intuitive user interface - quick & easy access via mobile app