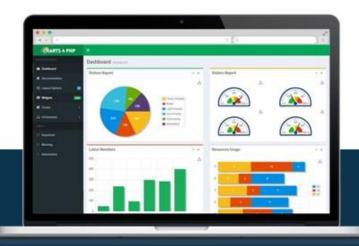

# RSPL MO

RSPL MO is easy to use, intuitive and gives a bird eyes view on your Solar Street Light Performance

Simple solution, Hardware integrated with high performance metrics and reliability. The most economical solution for large scale solar streetlight monitoring

Easy to Install and operate ,Hardware Integrated. Can be used with any Solar SLS as a black-box as well if need be.

Smart & versatile - remote monitoring & control

Intuitive user interface - quick & easy access via mobile app