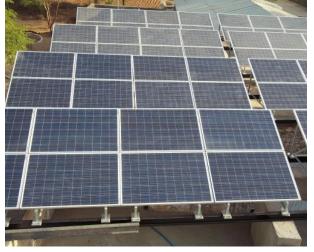

# Solar Panels

Backed by Tier A Raw Materials and Worlds Leading Technology Partners, RSPL Solar Panels are designed to last as life time. Offering Sturdy Design, High Efficiencies and Continuous Low Light Performance, RSPL Solar Panels are designed to achieve better light conversions. With a complete range from 3 Wp to 350 Wp, RSPL Solar Panels are suited for a variety of solar applications like:

- Solar Lanterns
- Solar Home Lighting Systems
- Solar Street Lighting Systems
- Solar Rooftop: Residential and Industrial
- Utility Scale Projects
- Agriculture Solar Water Pumps

RSPL Panels come in the following ranges:

- •Cut Cells 36 and 72 cells from wattages 3Wp to 145 Wp Suitable for Small Systems
- •Full Cells 60 Cells from Wattages 230 Wp to 295 Wp Suitable for Rooftops and **Pumps**
- •Full Cells 72 Cells from Wattages 300 Wp to 350 Wp Suitable for Utility Scale Project and EPC