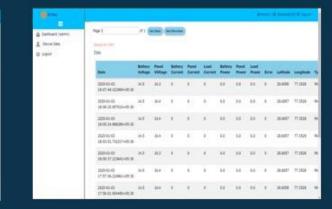

# RSPL MO

RSPL MO is easy to use, intuitive and gives a bird eyes view on your Solar Street Light Performance

Simple solution, Hardware integrated with high performance metrics and reliability. The most economical solution for large scale solar streetlight monitoring

Easy to Install and operate ,Hardware Integrated. Can be used with any Solar SLS as a black-box as well if need be.

Smart & versatile - remote monitoring & control

Intuitive user interface - quick & easy access via mobile app