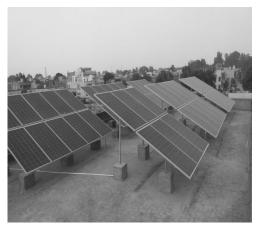

## **About Us**

Bawal, Haryana

- 10 MW Solar Module Manufacturing Plant
- Expansion Planned to 100 MW

Noida, Uttar Pradesh

 BOS Manufacturing Plant Neemrana, Rajasthar

 30 MW Solar Module Manufacturing Plant

#### 10 MW SEMI AUTOMATED SOLAR PANEL **PRODUCTION UNIT: BAWAL**

We also have State of the Art Solar Panel Manufacturing Unit in Bawal. Expansion planned for 50 MW.