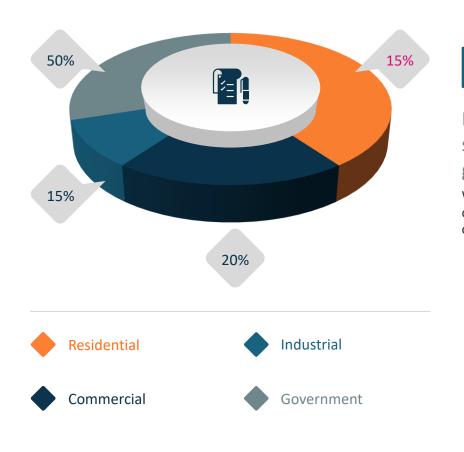

## EPC @ Categories

Powering Lives Since 1985...

# Powering PSUs and Government Buildings in District Administrations

# Powering Temples of Education: Schools and Colleges

**Powering** 

Religious

**Places and** 

Residences